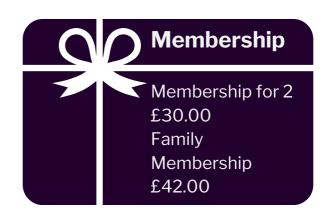

## **NEW MEMBER/UPGRADE FORM**

| Please complete your details below:         |        |              |   |       |
|---------------------------------------------|--------|--------------|---|-------|
| Lead Name:                                  |        |              |   |       |
| Address:                                    |        |              |   |       |
| Email Address:                              |        |              |   |       |
| Phone Number:                               |        |              |   |       |
| 2024 Membership                             | Price  | $\checkmark$ |   | Total |
| Standard                                    | £30.00 |              | £ |       |
| Family                                      | £42.00 |              | £ |       |
| Standard Upgrade                            | £12.00 |              | £ |       |
| Family Upgrade                              | £22.00 |              | £ |       |
| Donation to Castle Fundraising - thank you  |        |              |   | £     |
|                                             |        | Total        |   | £     |
| Payment:  By Cheque: I enclose payment of £ |        |              |   |       |